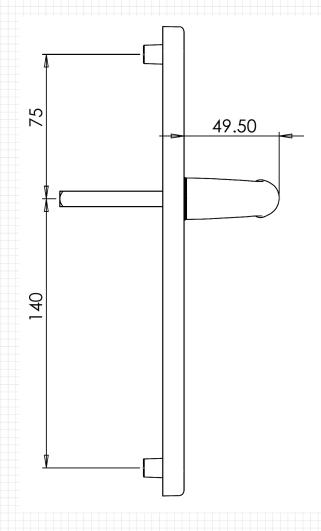

greenteQ Alpha Slim features a slim backplate, measuring just 26mm wide x 244mm high. This compares to standard handles that are typically around 32mm, or even wider.

Although at first glance the lever looks the same as that on the standard Alpha handle set, it is in fact slightly slimmer where it attaches to the backplate, so there is no overhang.

The lever also starts its sweep almost immediately and stands off the face of the backplate by 12mm less than the standard lever. All of these details are in place to prevent handle clash in operation.

#### Benefits at a glance:

- 26mm backplate allows fitting to slim sashes without clashing or overhang
- Swept lever stands off backplate by only 49.5mm to avoid clashing with outer frame
- Same door prep as greenteQ Alpha, Coastline and 3rd party handles
- 92PZ
- Supplied with spring cassettes
- Available in up to 10 colours of the greenteQ Suite
- Q-secure PREMIUM approved product