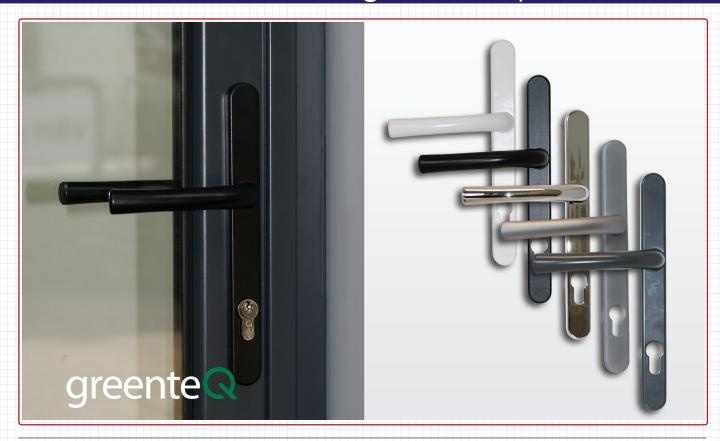

### greenteQ Alpha Slim Lever/Lever Handle Sets

The Alpha Slim Lever/Lever set is ideal for doors made from slim sash profiles, including aluminium bi-fold doors and slim section residential doors.

Such products often require a door lock with a 28 or 30mm backset. In these cases a 'normal' width backplate may clash on the outer frame when opening or closing the door, and in some instances overhang the glazing bead on the glass side.

greenteQ Alpha Slim features a slim backplate, measuring just 26mm wide x 244mm high. This compares to standard handles that are typically around 32mm, or even wider.

Although at first glance the lever looks the same as that on the standard Alpha handle set, it is in fact slightly slimmer where it attaches to the backplate, so there is no overhang.

Alpha Slim is available from stock in the greenteQ Suite finishes of White, Black and Anthracite Grey powder coated finishes, and satin and polished chrome, with further finishes available to order.

The handle is supplied complete with spring cassettes to ensure positive operation every time.