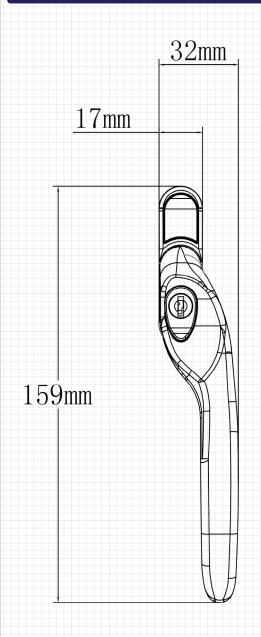

peration. Part of our perfectly suited range of window and door hardware, making Quantum the perfect choice for all casement windows. With a 10 year mechanical & surface guarantee our handles are both durable and reliable.

#### **FEATURES & BENEFITS**

- · Elegant ergonomic design with superior aesthetics
- Designed to give maximum clearance in operation
- Part of the fully suited Quantum Range
- Clip fit screw covercaps
- Colour coded packaging for easy identification
- Supplied with screws, key & non-locking inserts
- Nine finishes available; White, Black, Chrome, Gold, Satin, Silver, Flint, Tungsten, Anthracite Grey and Antique Black
- 10 Year mechanical & 2 Year surface guarantee
- Coating tested to BS.EN: 2007 Grade 4
- Secured by Design accredited





## Mk3 Cranked Window Handle





#### **PACKAGING**

Individually bagged with screws, covercap, key and non-locking insert.

Inner boxes of 10 and outer boxes of 80



### **MAINTENANCE**

To maintain a high quality appearance and operation we recommend that all external hardware is cleaned routinely, and moving parts are lightly lubricated a minimum of twice a year. Products used within a 1 mile radius of coastal areas, building sites or large industrial areas, more regular cleaning will be required to prevent build up of corrosive contaminants.