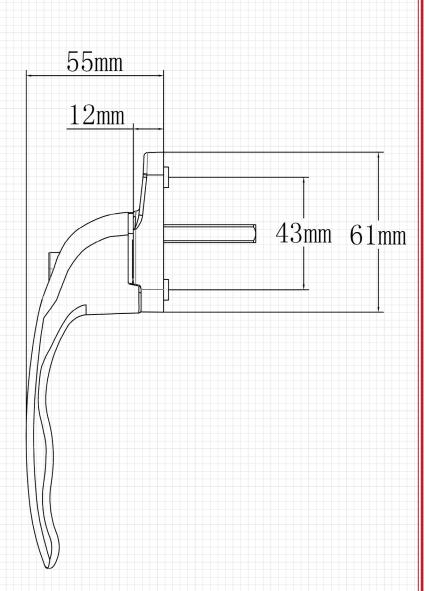

ration. Part of our perfectly suited range of window and door hardware, making Quantum the perfect choice for all casement windows. With a 10 year mechanical & surface guarantee our handles are both durable and reliable.

#### **FEATURES & BENEFITS**

- · Elegant ergonomic design with superior aesthetics
- Designed to give maximum clearance in operation
- Part of the fully suited Quantum Range
- Clip fit screw covercaps
- Colour coded packaging for easy identification
- Supplied with screws, key & non-locking inserts
- Nine finishes available; White, Black, Chrome, Gold, Satin, Silver, Flint, Tungsten, Anthracite Grey and Antique Black
- 10 Year mechanical & 2 Year surface guarantee
- Coating tested to BS.EN: 2007 Grade 4
- Secured by Design accredited





## Mk3 Cranked Window Handle





#### **PACKAGING**

Individually bagged with screws, covercap, key and non-locking insert.

Inner boxes of 10 and outer boxes of 80



### **MAINTENANCE**

To maintain a high quality appearance and operation we recommend that all external hardware is cleaned routinely, and moving parts are lightly lubricated a minimum of twice a year. Products used within a 1 mile radius of coastal areas, building sites or large industrial areas, more regular cleaning will be required to prevent build up of corrosive contaminants.