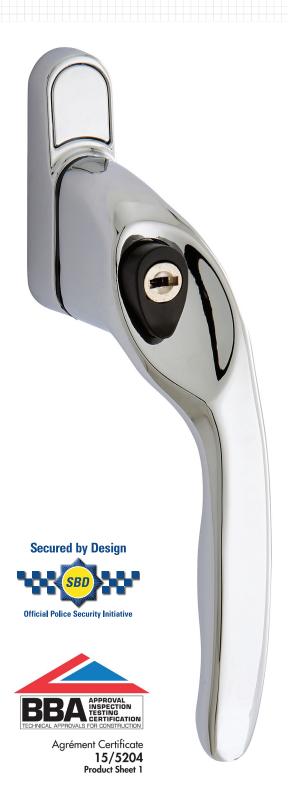

#### PRODUCT DESCRIPTION

Our Quantum MK3 Cranked Window Handle features an ergonomic design that ensures maximum hand clearance in operation. Part of our perfectly suited range of window and door hardware, making Quantum the perfect choice for all casement windows. With a 10 year mechanical & surface guarantee our handles are both durable and reliable.

#### **FEATURES & BENEFITS**

- · Elegant ergonomic design with superior aesthetics
- Designed to give maximum clearance in operation
- Part of the fully suited Quantum Range
- Clip fit screw covercaps
- Colour coded packaging for easy identification
- Supplied with screws, key & non-locking inserts
- Nine finishes available; White, Black, Chrome, Gold, Satin, Silver, Flint, Tungsten, Anthracite Grey and Antique Black
- 10 Year mechanical & 2 Year surface guarantee
- Coating tested to BS.EN: 2007 Grade 4
- Secured by Design accredited