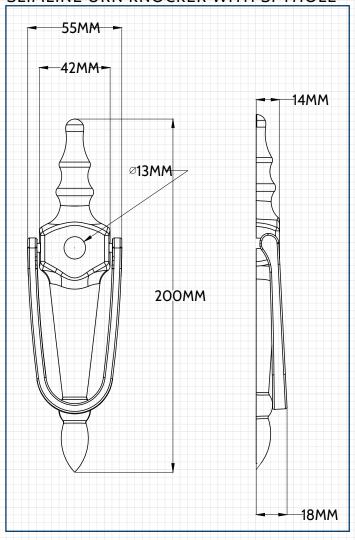

CRIPTION

Part of our perfectly suited Quantum range of door hardware, the Slimline Urn Knocker is a perfect addition to

Designed with Face Fixed fittings there is no need to drill holes through the door, so can be easily retrofitted. With a 10 year mechanical & surface guarantee our knockers are both durable and reliable.

### **FEATURES & BENEFITS**

- Part of the fully suited Quantum Range
- Face fixed, no need to drill through the door
- Available with or without a spyhole
- Nine finishes available; White, Black, Chrome, Gold, Satin, Silver, Flint, Tungsten, Anthracite Grey and Antique Black
- 10 Year mechanical guarantee
- 2 Year surface guarantee
- Coating tested to BS.EN: 2007 Grade 5



### Slimline Door Knocker

#### SLIMLINE URN KNOCKER



### SLIMLINE URN KNOCKER WITH SPYHOLE



### **PACKAGING**

Each outer box contains 30 individually boxed knockers, each with fixing plate and screws.



### **MAINTENANCE**

To maintain a high quality appearance and operation we recommend that all external hardware is cleaned routinely, and moving parts are lightly lubricated a minimum of twice a year. Products used within a 1 mile radius of coastal areas, building sites or large industrial areas, more regular cleaning will be required to prevent build up of corrosive contaminants.