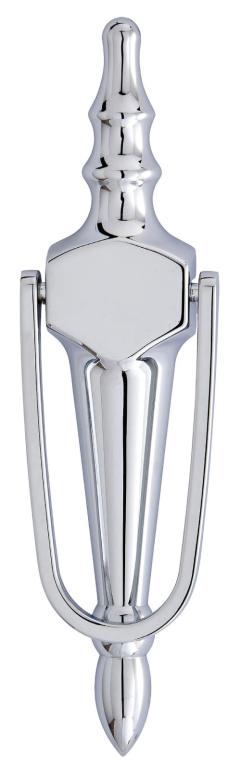

## Slimline Door Knocker

### PRODUCT DESCRIPTION

Part of our perfectly suited Quantum range of door hardware, the Slimline Urn Knocker is a perfect addition to

Designed with Face Fixed fittings there is no need to drill holes through the door, so can be easily retrofitted. With a 10 year mechanical & surface guarantee our knockers are both durable and reliable.