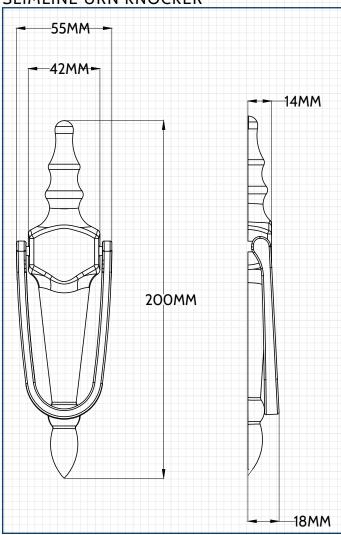

Slimline Door Knocker



### PRODUCT DESCRIPTION

Part of our perfectly suited Quantum range of door hardware, the Slimline Urn Knocker is a perfect addition to

Designed with Face Fixed fittings there is no need to drill holes through the door, so can be easily retrofitted. With a 10 year mechanical & surface guarantee our knockers are both durable and reliable.

### **FEATURES & BENEFITS**

- Part of the fully suited Quantum Range
- Face fixed, no need to drill through the door
- Available with or without a spyhole
- Nine finishes available; White, Black, Chrome, Gold, Satin, Silver, Flint, Tungsten, Anthracite Grey and Antique Black
- 10 Year mechanical guarantee
- 2 Year surface guarantee
- Coating tested to BS.EN: 2007 Grade 5



### Slimline Door Knocker

#### SLIMLINE URN KNOCKER



### SLIMLINE URN KNOCKER WITH SPYHOLE



### **PACKAGING**

Each outer box contains 30 individually boxed knockers, each with fixing plate and screws.



### **MAINTENANCE**

To maintain a high quality appearance and operation we recommend that all external hardware is cleaned routinely, and moving parts are lightly lubricated a minimum of twice a year. Products used within a 1 mile radius of coastal areas, building sites or large industrial areas, more regular cleaning will be required to prevent build up of corrosive contaminants.