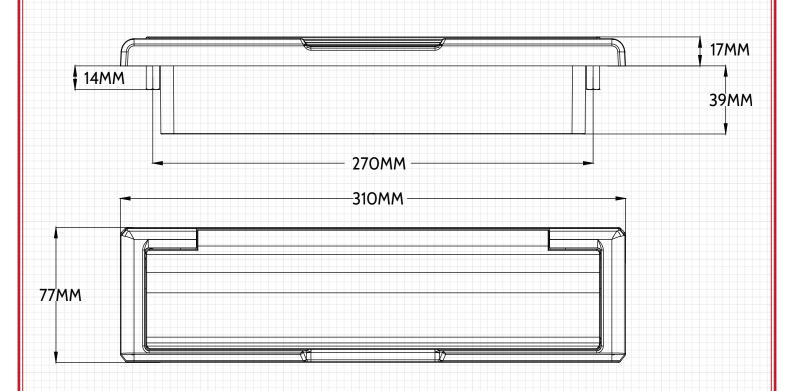

### PRODUCT DESCRIPTION

The Quantum Premium Letterplate isn't just great looking, but also functional and sturdy. Highly versatile, the Letterplate is suitable for a wide range of door materials and thicknesses. Designed to perfectly compliment the entire Quantum range, this letterplate can add real value to any door.