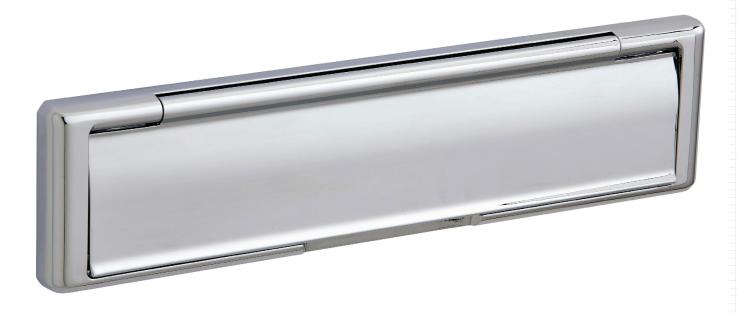

### PRODUCT DESCRIPTION

The Quantum Premium Letterplate isn't just great looking, but also functional and sturdy. Highly versatile, the Letterplate is suitable for a wide range of door materials and thicknesses. Designed to perfectly compliment the entire Quantum range, this letterplate can add real value to any door.

### **FEATURES & BENEFITS**

- · Elegant ergonomic design with superior aesthetics
- Part of the fully suited Quantum Range
- 180 Degree flap opening
- External weather seal & internal draught seals
- Nine finishes available; White, Black, Chrome, Gold, Satin, Silver, Flint, Tungsten, Anthracite Grey and Antique Black
- 10 Year mechanical guarantee
- 2 Year surface guarantee
- Coating tested to BS.EN:2007 Grade 5