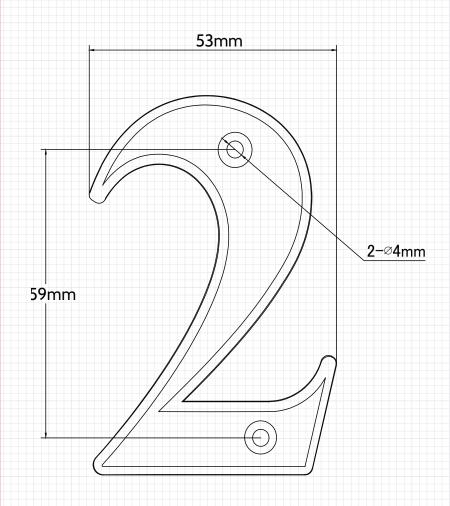

#### PRODUCT DESCRIPTION

Part of our perfectly suited Quantum range of door hardware, these Letters & Numerals are a perfect addition to any door.