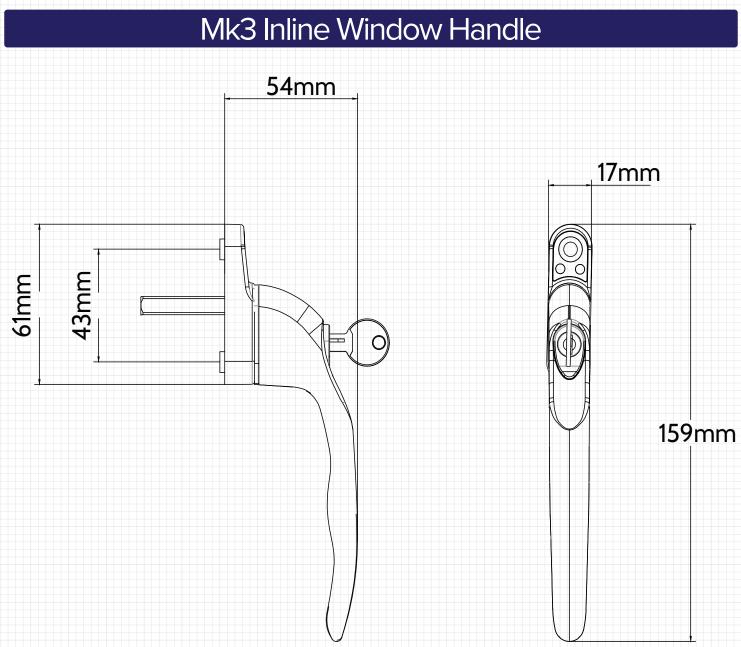

gonomic design that ensures maximum hand clearance in operation. Part of our perfectly suited range of window and door hardware, making Quantum the perfect choice for all casement windows. With a 10 year mechanical guarantee our handles are both durable and reliable.

## **FEATURES & BENEFITS**

- Elegant ergonomic design with superior aesthetics
- Designed to give maximum clearance in operation
- Part of the fully suited Quantum Range
- Clip fit screw covercaps
- Non-locking green button version available
- Supplied with screws, key & non-locking inserts
- Nine finishes available; White, Black, Chrome, Gold, Satin, Silver, Flint, Tungsten, Anthracite Grey and Antique Black
- 10 Year mechanical & 2 Year surface guarantee
- Coating tested to BS.EN: 2007 Grade 4

# SPECIFICATION DATABASE





### PACKAGING

Individually bagged with screws, covercap, key and non-locking insert. Inner boxes of 10 and outer boxes of 80



### MAINTENANCE

To maintain a high quality appearance and operation we recommend that all external hardware is cleaned routinely, and moving parts are lightly lubricated a minimum of twice a year. Products used within a 1 mile radius of coastal areas, building sites or large industrial areas, more regular cleaning will be required to prevent build up of corrosive contaminants.