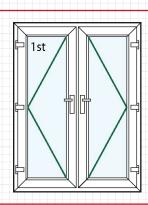

# **SPECIFICATION** DATABASE



## **PVCu Size Restrictions**

Although products can exceed these dimensions - these are the guaranteed maximums



## Side Hung Max Width = 700mm Max Height = 1300mm





Maximum Width & Height is limited to 1240mm on Flush Sash Top Hung Casements



Tilt and Turn

Max Width = 1350mm Max Height = 2200mm



# Single Door Max Width = 1000mm

Max Height = 2200mm



Doors exceeding 2200mm High require Shootbolts

Doors exceeding 1000mm Wide require 4 Hinges



### French Door

Max Width = 1800mm Max Height = 2200mm



#### 2 Pane Slider 24

Max Width = 3000mm (Above 2600mm Wide Requires 6mm Glass)

Max Height = 2400mm



Max Width = 5400mm (Above 5000mm Wide Requires 6mm Glass)

Max Height = 2400mm





### 3 Pane Slider 24

Max Width = 4500mm (Above 3800mm Wide Requires 6mm Glass)

Max Height = 2400mm

## TripleTrack Slider

Max Width = 5400mm (Above 3800mm Wide Requires 6mm Glass)

Max Height = 2400mm