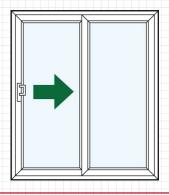

#### 2 Pane Slider 24

Max Width = 3000mm (Above 2600mm Wide Requires 6mm Glass)

Max Height = 2400mm

Max Width = 5400mm (Above 5000mm Wide Requires 6mm Glass)

Max Height = 2400mm