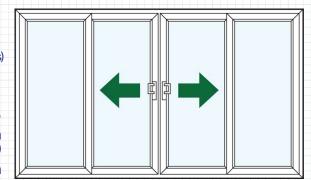

### 3 Pane Slider 24

Max Width = 4500mm (Above 3800mm Wide Requires 6mm Glass)

Max Height = 2400mm

## TripleTrack Slider

Max Width = 5400mm (Above 3800mm Wide Requires 6mm Glass)

Max Height = 2400mm