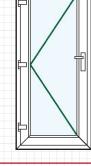

# Single Door Max Width = 1000mm

Max Height = 2200mm

Doors exceeding 2200mm High require Shootbolts

Doors exceeding 1000mm Wide require 4 Hinges