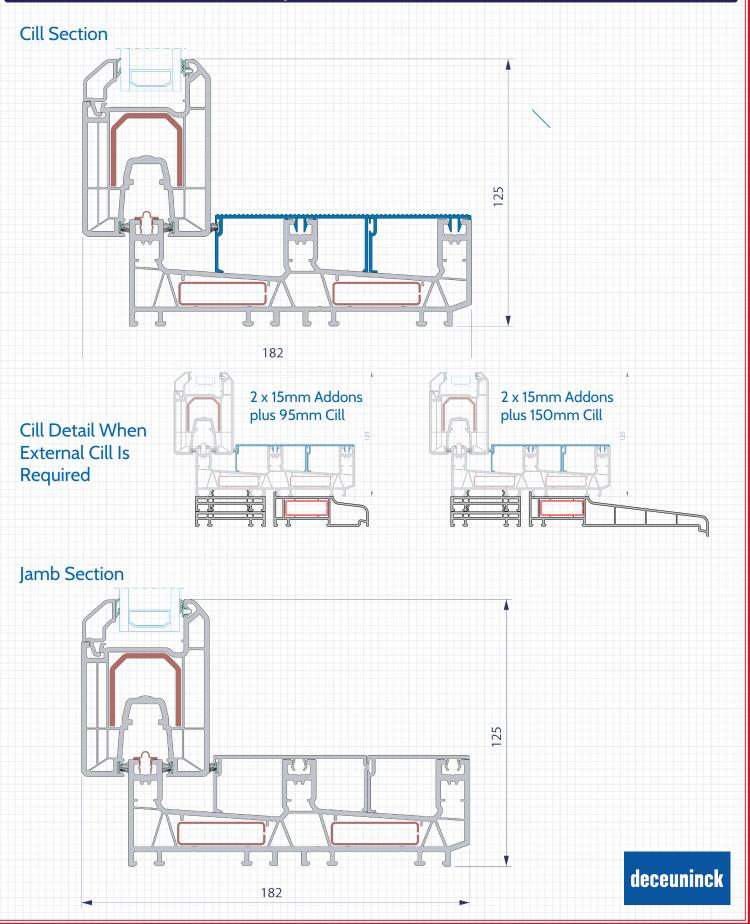

### 4415 (triple track outer frame)

#### 4457 (triple track PVC trim)

#### 4480 (triple track aluminium trim)

Welded/Mechanical Frame Joint For ease of installation handling

88mm with 70mm back-offrame

Excellent Weather Performance (figures TBC at BSI in Feb, but prelim testing is looking good)

Fits the full range of ancillaries & trims