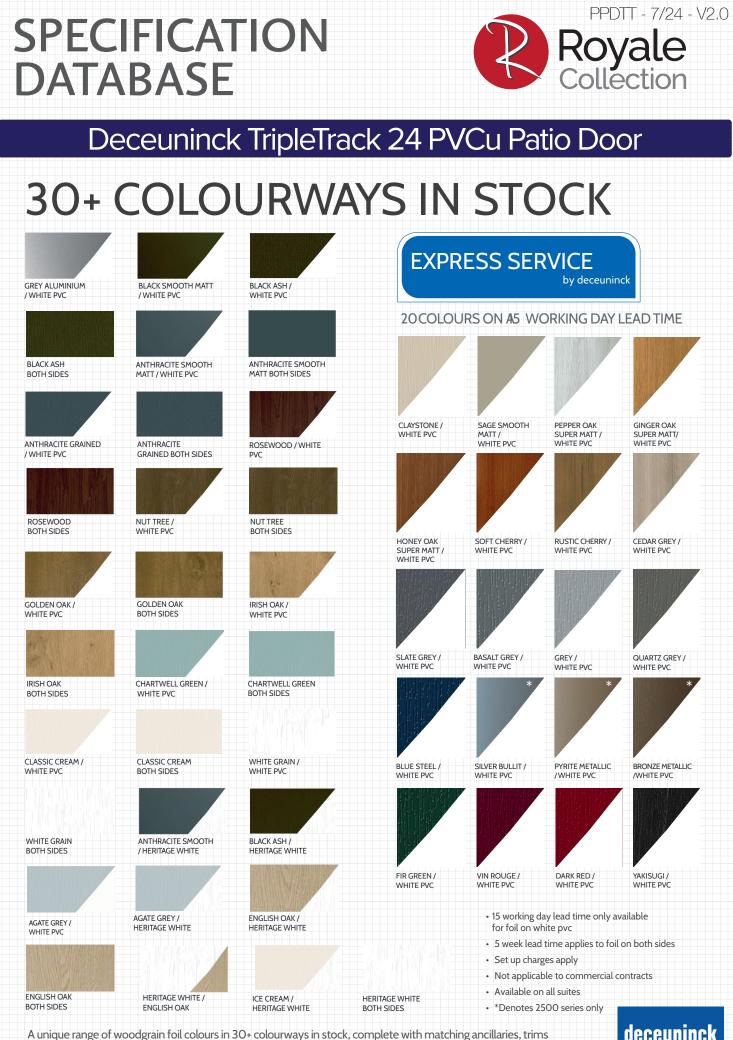

## Deceuninck TripleTrack 24 PVCu Patio Door

PPDTT - 7/24 - V2.0

Royale

and accessories.

deceuninck