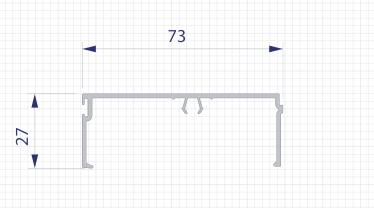

# SPECIFICATION DATABASE



## Deceuninck TripleTrack 24 PVCu Patio Door

## TECHNICAL GUIDE TRIPLE TRACK 24

### Introducing the NEW triple track Sliding Patio Door

Triple Track 24, first of its kind backed with full kitemark testing which shows Deceminck are truly #bestinclass.

Best Energy Rating A+ Rating (Double Glazed)

PAS24 Certified 2, 3 and 4 Pane

Outstanding Weather Performance Low Threshold Disabled access and easy mobility



# SPECIFICATION DATABASE



## Deceuninck TripleTrack 24 PVCu Patio Door

### 4415 (triple track outer frame)



#### 4457 (triple track PVC trim)



#### 4480 (triple track aluminium trim)





Welded/Mechanical Frame Joint For ease of installation handling

88mm with 70mm back-offrame

Excellent Weather Performance (figures TBC at BSI in Feb, but prelim testing is looking good)

Fits the full range of ancillaries & trims





# SPECIFICATION DATABASE

## Deceuninck TripleTrack 24 PVCu Patio Door

PPDTT - 7/24 - V2.0

Royale





and accessories.

deceuninck