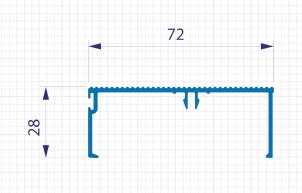

#### 4480 (triple track aluminium trim)

Welded/Mechanical Frame Joint For ease of installation handling

88mm with 70mm back-offrame

Excellent Weather Performance (figures TBC at BSI in Feb, but prelim testing is looking good)