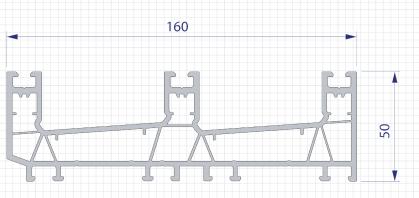

# SPECIFICATION DATABASE



## Deceuninck TripleTrack 24 PVCu Patio Door

## TECHNICAL GUIDE TRIPLE TRACK 24

### Introducing the NEW triple track Sliding Patio Door

Triple Track 24, first of its kind backed with full kitemark testing which shows Deceminck are truly #bestinclass.

Best Energy Rating A+ Rating (Double Glazed)

PAS24 Certified 2, 3 and 4 Pane

Outstanding Weather Performance Low Threshold Disabled access and easy mobility



# SPECIFICATION DATABASE



## Deceuninck TripleTrack 24 PVCu Patio Door

### 4415 (triple track outer frame)



#### 4457 (triple track PVC trim)



#### 4480 (triple track aluminium trim)





Welded/Mechanical Frame Joint For ease of installation handling

88mm with 70mm back-offrame

Excellent Weather Performance (figures TBC at BSI in Feb, but prelim testing is looking good)

Fits the full range of ancillaries & trims





# SPECIFICATION DATABASE

## Deceuninck TripleTrack 24 PVCu Patio Door

PPDTT - 7/24 - V2.0

Royale





and accessories.

deceuninck